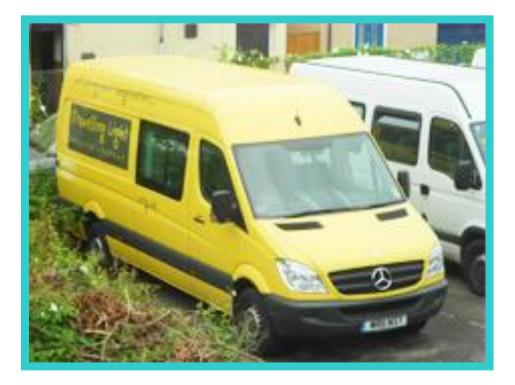

## **VAN SPECIFICATION**

| General: | 313CDI Long Wheel Base Mercedes Sprinter |              |               |
|----------|------------------------------------------|--------------|---------------|
|          | Registration: WRII NSY                   |              |               |
|          | Length: 6.68m                            | Width: I.93m | Height: 2.72m |
|          | Fuel: Diesel                             |              |               |
|          | Manual gears (6 speeds)                  |              |               |
|          | Alarm and reverse bleeper fitted         |              |               |
|          |                                          |              |               |