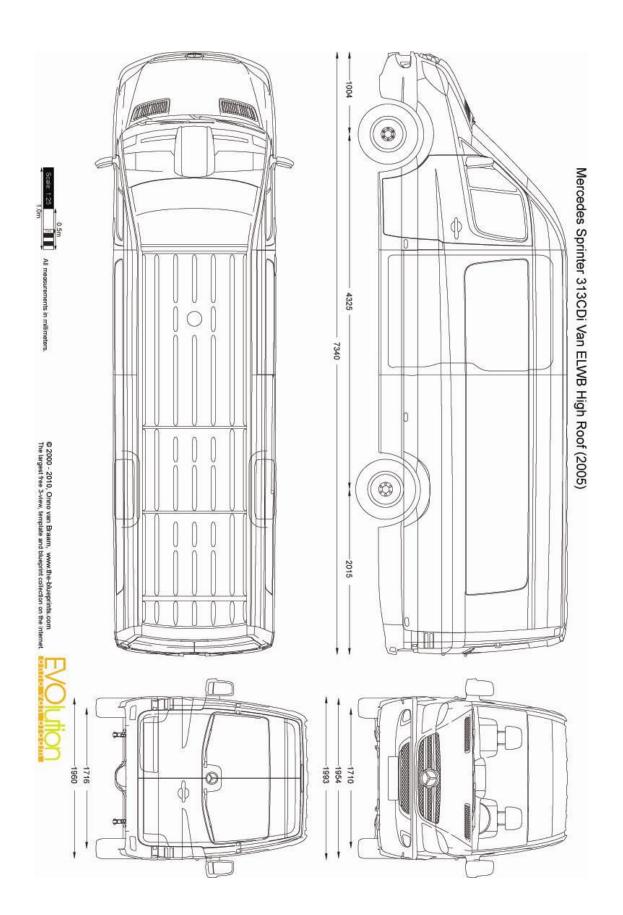

## **VAN SPECIFICATION**

| General: | 313CDI Long Wheel Base Mercedes Sprinter |              |               |
|----------|------------------------------------------|--------------|---------------|
|          | Registration: WRII NSY                   |              |               |
|          | Length: 6.68m                            | Width: I.93m | Height: 2.72m |
|          | Fuel: Diesel                             |              |               |
|          | Manual gears (6 speeds)                  |              |               |
|          | Alarm and reverse bleeper fitted         |              |               |
|          |                                          |              |               |

## Image from Van Log with Dimensions