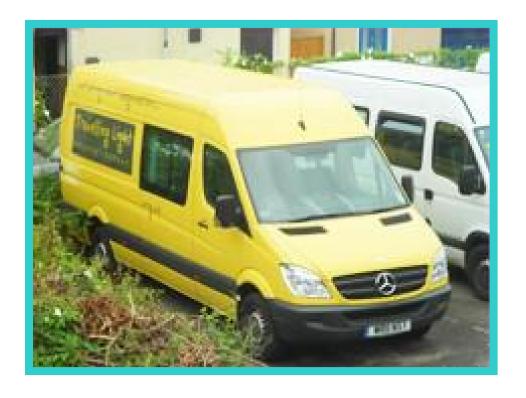

## **VAN SPECIFICATION**

General: 313CDI Long Wheel Base Mercedes Sprinter

Registration: WRII NSY

Length: 6.68m Width: 1.93m Height: 2.72m

Fuel: Diesel

Manual gears (6 speeds)

Alarm and reverse bleeper fitted

Cab area: Seats 6 including the driver. This number must not be exceeded.

Coat hooks on bulkhead

Individual light above passenger seats

CD player

Cargo area: Separate cargo compartment: 3.00m long x 1.70m wide x 1.80m high (ceiling tapers in slightly and boxed off wheel arches reduce width to 1.24m in centre).