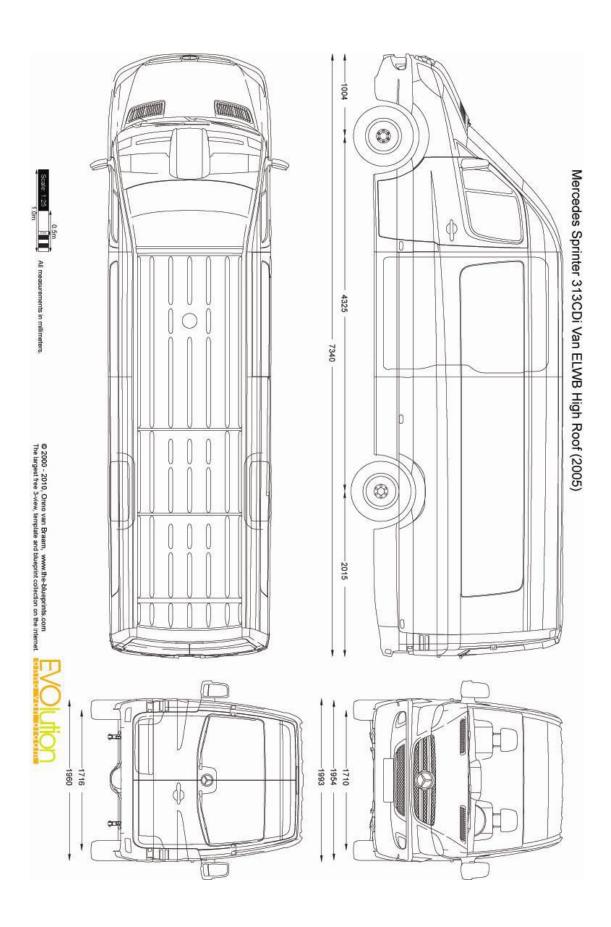

## **VAN SPECIFICATION**

General: 313CDI Long Wheel Base Mercedes Sprinter

Registration: WRII NSY

Length: 6.68m Width: 1.93m Height: 2.72m

Fuel: Diesel

Manual gears (6 speeds)

Alarm and reverse bleeper fitted

Cab area: Seats 6 including the driver. This number must not be exceeded.

Coat hooks on bulkhead

Individual light above passenger seats

CD player

Cargo area: Separate cargo compartment: 3.00m long x 1.70m wide x 1.80m high (ceiling tapers in slightly and boxed off wheel arches reduce width to 1.24m in centre).

Removable rails for hanging lights/costumes or for securing cargo

Interior and Exterior lights